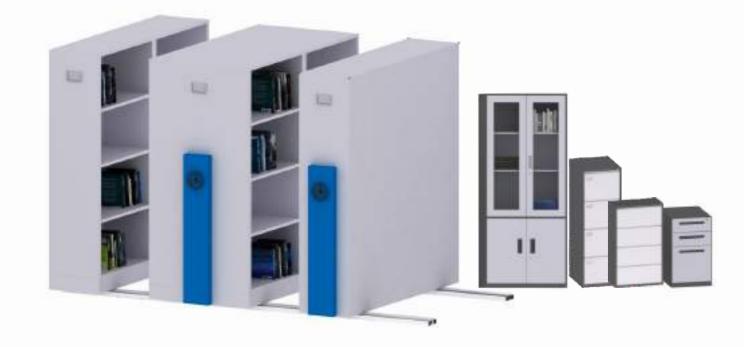

# EDUCATIONAL FURNITURE SERIES

DUAL LIBRARY RACK

DUAL ADD ON BOOK RACK

SINGLE LIBRARY RACK

ADD ON BOOK RACK

PIGEON HOLE STORAGES

GROCERIES & MAGAZINE RACK

BOOK RACK

## SLIM CABINET SERIES

SC- 05

PC- 01 H1900 X W900 X D450 mm

PC- 02 H1200 X W900 X D450 mm

PC- 03 H1900 X W900 X D450 mm

PC- 04 H2165 X W950 X D490 mm

PC- 05 H3000 X W900 X D450 mm

PC- 06 H3000 X W900 X D450 mm

# FILING CABINET SERIES

FC- 04-4D

FC- 04-3D

FC- 04-2D

FC- 05 H900 X W900 X D400mm FC- 06 H1200 X W900 X D400mm

FC- 03-3D H1025 X W460 X D620mm

FC- 03-2D H725 X W460 X D620mm

FC- 03-2D