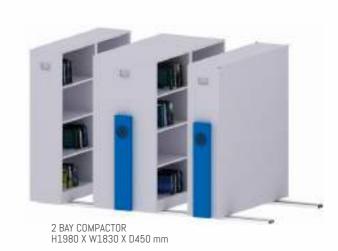

# EDUCATIONAL FURNITURE SERIES

DUAL LIBRARY RACK

DUAL ADD ON BOOK RACK

SINGLE LIBRARY RACK

ADD ON BOOK RACK

PIGEON HOLE STORAGES

GROCERIES & MAGAZINE RACK

BOOK RACK