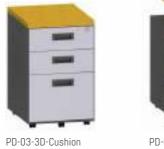

# FILING CABINET SERIES

FC- 04-4D

FC- 04-3D

FC- 04-2D

FC- 05 H900 X W900 X D400mm FC- 06 H1200 X W900 X D400mm

FC- 03-3D H1025 X W460 X D620mm

FC- 03-2D H725 X W460 X D620mm

FC- 03-2D