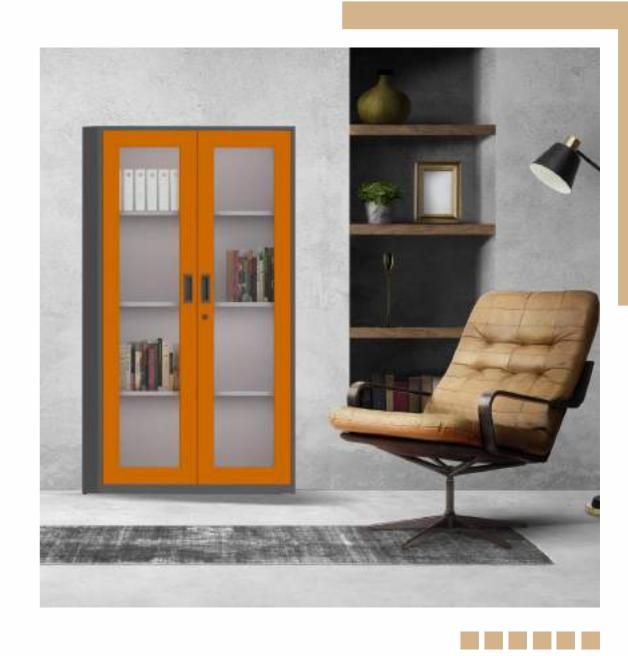

#### FILING CABINET SERIES

FC- 01-3D H1025 X W460 X D620mm

FC- 01-2D H725 X W460 X D620mm

# FILING CABINET SERIES

FC- 04-4D

FC- 04-3D

FC- 04-2D

FC- 05 H900 X W900 X D400mm FC- 06 H1200 X W900 X D400mm

FC- 03-3D H1025 X W460 X D620mm

FC- 03-2D H725 X W460 X D620mm

FC- 03-2D