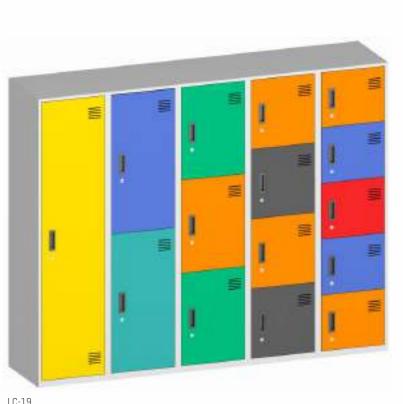

## LOCKER SERIES

LC-21-2 Tier H1800 X W1310 X D500 mm

LC-20-1 Tier H1800 X W1310 X D500 mm

LC- 01-Z locker H1900 X W450 X D500 mm

LC- 02 H1900 X W450 X D500 mm

LC- 03-2 Tier H1900 X W450 X D500 mm

LC- 04-3 Tier H1900 X W450 X D500 mm

LC-22-3 Tier H1800 X W1310 X D500 mm

LC-22-4 Tier H1800 X W1310 X D500 mm

LC-22-4 Tier H1800 X W1310 X D500 mm

LC- 05-1 Tier H1900 X W450 X D500 mm

LC- 06-Z locker H1900 X W450 X D500 mm

LC- 07-10 Tier H1900 X W450 X D500 mm

LC- 08-5 Tier H1900 X W450 X D500 mm

LC- 09-Z locker H1900 X W450 X D500 mm

LC- 10-1 Tier H1900 X W450 X D500 mm

LC- 11-2 Tier H1900 X W450 X D500 mm

LC- 12-2 Tier H1900 X W450 X D500 mm

LC- 13-4 Tier H1900 X W450 X D500 mm

LC- 14-Z locker H1900 X W450 X D500 mm

LC- 15-Z locker H1900 X W450 X D500 mm

LC- 16 H1900 X W450 X D500 mm

LC- 17 H1900 X W450 X D500 mm

LC- 18 H1900 X W450 X D500 mm