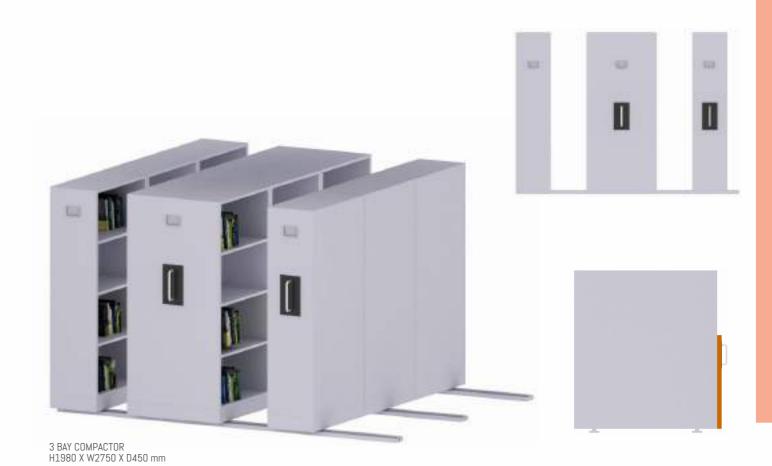

D400mm FC- 06 H1200 X W900 X D400mm







FC- 03-3D H1025 X W460 X D620mm



FC- 03-2D H725 X W460 X D620mm



FC- 03-2D



FC- 07 H750 X W1050 X D450 mm



FC- 08 H750 X W900 X D450 mm



PD-05-3D



PD-15-2D







PD-08-2D







PD-22-2D





PD-20-3D



PD-10-3D



PD-11-3D-Cushion







## SLIM CABINET SERIES















SC- 05























PC- 01 H1900 X W900 X D450 mm



PC- 02 H1200 X W900 X D450 mm



PC- 03 H1900 X W900 X D450 mm



PC- 04 H2165 X W950 X D490 mm



PC- 05 H3000 X W900 X D450 mm



PC- 06 H3000 X W900 X D450 mm

# EDUCATIONAL FURNITURE SERIES



DUAL LIBRARY RACK







DUAL ADD ON BOOK RACK



SINGLE LIBRARY RACK



ADD ON BOOK RACK





PIGEON HOLE STORAGES



GROCERIES & MAGAZINE RACK



BOOK RACK



MAGAZINE RACK WITH STORAGE



MAGAZINE RACK

























Slotted Angle rack 2- Tier



Slotted Angle rack



Slotted Angle rack 6- Tier



Book rack with side panels



Book rack with side panels



Book rack with side panels



Book Rack



Book Rack



Slotted Angle rack with side panels 2- Tier



Slotted Angle rack with side panels 4- Tier



Slotted Angle rack with side panels 6- Tier



Slotted Angle rack 5- Tier



Slotted Angle rack 5- Tier



Magazine Rack

## LOCKER SERIES



























LC-21-2 Tier H1800 X W1310 X D500 mm



LC-20-1 Tier H1800 X W1310 X D500 mm



LC- 01-Z locker H1900 X W450 X D500 mm



LC- 02 H1900 X W450 X D500 mm



LC- 03-2 Tier H1900 X W450 X D500 mm



LC- 04-3 Tier H1900 X W450 X D500 mm



LC-22-3 Tier H1800 X W1310 X D500 mm



LC-22-4 Tier H1800 X W1310 X D500 mm



LC-