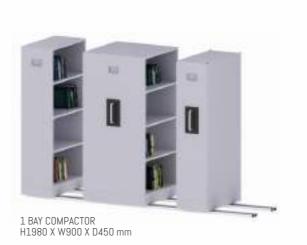

00mm FC- 06 H1200 X W900 X D400mm







FC- 03-3D H1025 X W460 X D620mm



FC- 03-2D H725 X W460 X D620mm



FC- 03-2D



FC- 07 H750 X W1050 X D450 mm



FC- 08 H750 X W900 X D450 mm



PD-05-3D



PD-15-2D







PD-08-2D







PD-22-2D





PD-20-3D



PD-10-3D



PD-11-3D-Cushion







## SLIM CABINET SERIES















SC- 05























PC- 01 H1900 X W900 X D450 mm



PC- 02 H1200 X W900 X D450 mm



PC- 03 H1900 X W900 X D450 mm



PC- 04 H2165 X W950 X D490 mm



PC- 05 H3000 X W900 X D450 mm



PC- 06 H3000 X W900 X D450 mm

# EDUCATIONAL FURNITURE SERIES



DUAL LIBRARY RACK







DUAL ADD ON BOOK RACK



SINGLE LIBRARY RACK



ADD ON BOOK RACK





PIGEON HOLE STORAGES



GROCERIES & MAGAZINE RACK



BOOK RACK



MAGAZINE RACK WITH STORAGE



MAGAZINE RACK

























Slotted Angle rack 2- Tier



Slotted Angle rack



Slotted Angle rack 6- Tier



Book rack with side panels



Book rack with side panels



Book rack with side panels



Book Rack



Book Rack



Slotted Angle rack with side panels 2- Tier



Slotted Angle rack with side panels 4- Tier



Slotted Angle rack with side panels 6- Tier



Slotted Angle rack 5- Tier



Slotted Angle rack 5- Tier



Magazine Rack

## LOCKER SERIES



























LC-21-2 Tier H1800 X W1310 X D500 mm



LC-20-1 Tier H1800 X W1310 X D500 mm



LC- 01-Z locker H1900 X W450 X D500 mm



LC- 02 H1900 X W450 X D500 mm



LC- 03-2 Tier H1900 X W450 X D500 mm



LC- 04-3 Tier H1900 X W450 X D500 mm



LC-22-3 Tier H1800 X W1310 X D500 mm



LC-22-4 Tier H1800 X W1310 X D500 mm



LC-22