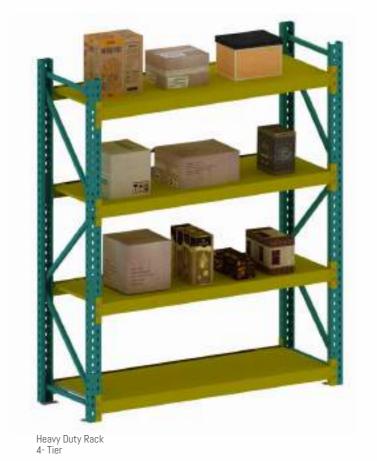

0 X W900 X D400mm







FC- 03-3D H1025 X W460 X D620mm



FC- 03-2D H725 X W460 X D620mm



FC- 03-2D



FC- 07 H750 X W1050 X D450 mm



FC- 08 H750 X W900 X D450 mm



PD-05-3D



PD-15-2D







PD-08-2D







PD-22-2D





PD-20-3D



PD-10-3D



PD-11-3D-Cushion







## SLIM CABINET SERIES















SC- 05























PC- 01 H1900 X W900 X D450 mm



PC- 02 H1200 X W900 X D450 mm



PC- 03 H1900 X W900 X D450 mm



PC- 04 H2165 X W950 X D490 mm



PC- 05 H3000 X W900 X D450 mm



PC- 06 H3000 X W900 X D450 mm

# EDUCATIONAL FURNITURE SERIES



DUAL LIBRARY RACK







DUAL ADD ON BOOK RACK



SINGLE LIBRARY RACK



ADD ON BOOK RACK





PIGEON HOLE STORAGES



GROCERIES & MAGAZINE RACK



BOOK RACK



MAGAZINE RACK WITH STORAGE



MAGAZINE RACK

























Slotted Angle rack 2- Tier



Slotted Angle rack



Slotted Angle rack 6- Tier



Book rack with side panels



Book rack with side panels



Book rack with side panels



Book Rack



Book Rack



Slotted Angle rack with side panels 2- Tier



Slotted Angle rack with side panels 4- Tier



Slotted Angle rack with side panels 6- Tier



Slotted Angle rack 5- Tier



Slotted Angle rack 5- Tier



Magazine Rack

## LOCKER SERIES



























LC-21-2 Tier H1800 X W1310 X D500 mm



LC-20-1 Tier H1800 X W1310 X D500 mm



LC- 01-Z locker H1900 X W450 X D500 mm



LC- 02 H1900 X W450 X D500 mm



LC- 03-2 Tier H1900 X W450 X D500 mm



LC- 04-3 Tier H1900 X W450 X D500 mm



LC-22-3 Tier H1800 X W1310 X D500 mm



LC-22-4 Tier H1800 X W1310 X D500 mm



LC-22-4 Tier H1800 X