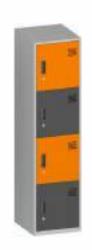

## LOCKER SERIES

LC-21-2 Tier H1800 X W1310 X D500 mm

LC-20-1 Tier H1800 X W1310 X D500 mm

LC- 01-Z locker H1900 X W450 X D500 mm

LC- 02 H1900 X W450 X D500 mm

LC- 03-2 Tier H1900 X W450 X D500 mm

LC- 04-3 Tier H1900 X W450 X D500 mm

LC-22-3 Tier H1800 X W1310 X D500 mm

LC-22-4 Tier H1800 X W1310 X D500 mm

LC-22-4 Tier H1800 X W1310 X D500 mm

LC- 05-1 Tier H1900 X W450 X D500 mm

LC- 06-Z locker H1900 X W450 X D500 mm

LC- 07-10 Tier H1900 X W450 X D500 mm

LC- 08-5 Tier H1900 X W450 X D500 mm

LC- 09-Z locker H1900 X W450 X D500 mm

LC- 10-1 Tier H1900 X W450 X D500 mm

LC- 11-2 Tier H1900 X W450 X D500 mm

LC- 12-2 Tier H1900 X W450 X D500 mm

LC- 13-4 Tier H1900 X W450 X D500 mm