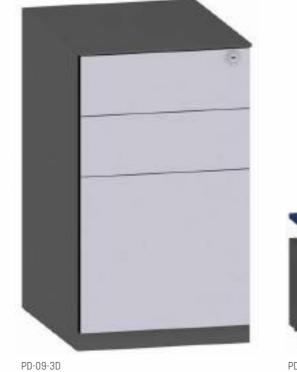

FC- 07 H750 X W1050 X D450 mm

FC- 08 H750 X W900 X D450 mm

PD-05-3D

PD-15-2D

PD-08-2D

PD-22-2D

PD-20-3D

PD-10-3D