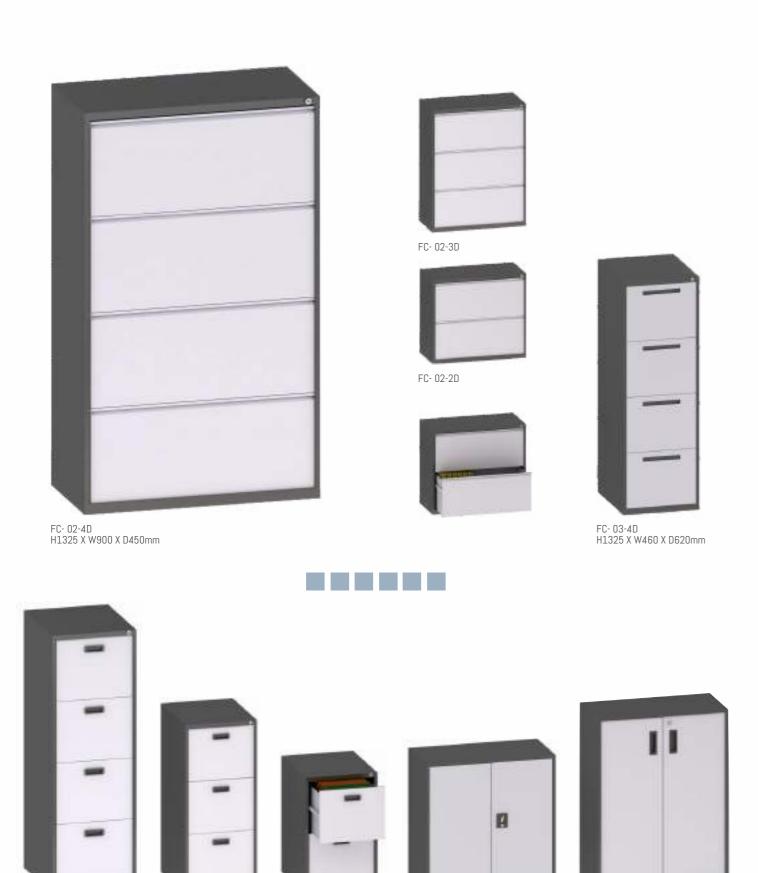

#### FILING CABINET SERIES

FC- 01-3D H1025 X W460 X D620mm

FC- 01-2D H725 X W460 X D620mm

# FILING CABINET SERIES

FC- 04-4D

FC- 04-3D

FC- 04-2D

FC- 05 H900 X W900 X D400mm FC- 06 H1200 X W900 X D400mm

FC- 03-3D H1025 X W460 X D620mm

FC- 03-2D H725 X W460 X D620mm

FC- 03-2D