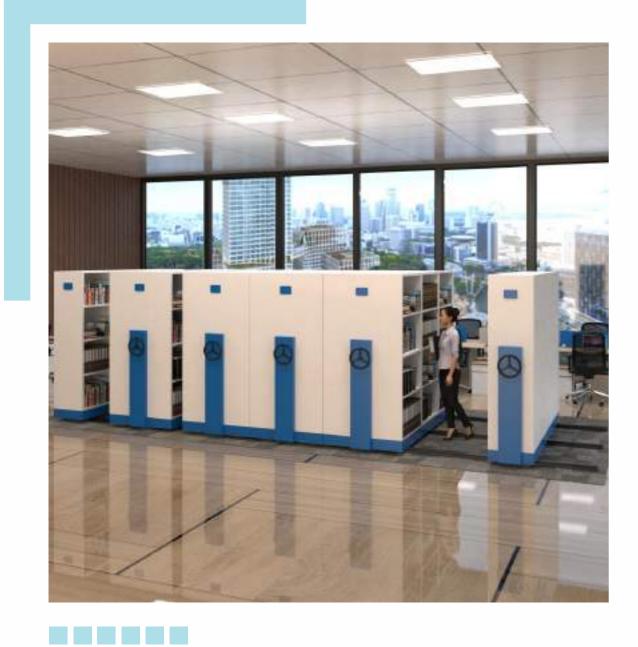

FC- 06 H1200 X W900 X D400mm







FC- 03-3D H1025 X W460 X D620mm



FC- 03-2D H725 X W460 X D620mm



FC- 03-2D



FC- 07 H750 X W1050 X D450 mm



FC- 08 H750 X W900 X D450 mm



PD-05-3D



PD-15-2D







PD-08-2D







PD-22-2D





PD-20-3D



PD-10-3D



PD-11-3D-Cushion







## SLIM CABINET SERIES















SC- 05























PC- 01 H1900 X W900 X D450 mm



PC- 02 H1200 X W900 X D450 mm



PC- 03 H1900 X W900 X D450 mm



PC- 04 H2165 X W950 X D490 mm



PC- 05 H3000 X W900 X D450 mm



PC- 06 H3000 X W900 X D450 mm

# EDUCATIONAL FURNITURE SERIES



DUAL LIBRARY RACK







DUAL ADD ON BOOK RACK



SINGLE LIBRARY RACK



ADD ON BOOK RACK





PIGEON HOLE STORAGES



GROCERIES & MAGAZINE RACK



BOOK RACK



MAGAZINE RACK WITH STORAGE



MAGAZINE RACK

























Slotted Angle rack 2- Tier



Slotted Angle rack



Slotted Angle rack 6- Tier



Book rack with side panels



Book rack with side panels



Book rack with side panels



Book Rack



Book Rack



Slotted Angle rack with side panels 2- Tier



Slotted Angle rack with side panels 4- Tier



Slotted Angle rack with side panels 6- Tier



Slotted Angle rack 5- Tier



Slotted Angle rack 5- Tier



Magazine Rack

## LOCKER SERIES



























LC-21-2 Tier H1800 X W1310 X D500 mm



LC-20-1 Tier H1800 X W1310 X D500 mm



LC- 01-Z locker H1900 X W450 X D500 mm



LC- 02 H1900 X W450 X D500 mm



LC- 03-2 Tier H1900 X W450 X D500 mm



LC- 04-3 Tier H1900 X W450 X D500 mm



LC-22-3 Tier H1800 X W1310 X D500 mm



LC-22-4 Tier H1800 X W1310 X D500 mm



LC-22-4 T