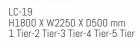

## LOCKER SERIES

LC-21-2 Tier H1800 X W1310 X D500 mm

LC-20-1 Tier H1800 X W1310 X D500 mm

LC- 01-Z locker H1900 X W450 X D500 mm

LC- 02 H1900 X W450 X D500 mm

LC- 03-2 Tier H1900 X W450 X D500 mm

LC- 04-3 Tier H1900 X W450 X D500 mm