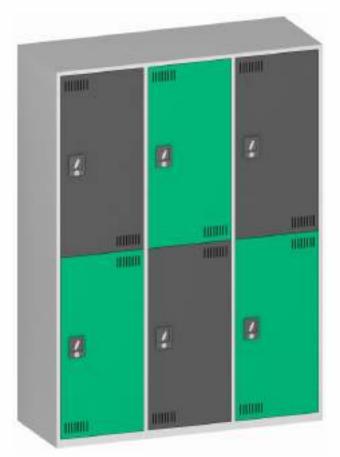

## LOCKER SERIES

LC-21-2 Tier H1800 X W1310 X D500 mm

LC-20-1 Tier H1800 X W1310 X D500 mm

LC- 01-Z locker H1900 X W450 X D500 mm

LC- 02 H1900 X W450 X D500 mm

LC- 03-2 Tier H1900 X W450 X D500 mm

LC- 04-3 Tier H1900 X W450 X D500 mm

LC-22-3 Tier H1800 X W1310 X D500 mm

LC-22-4 Tier H1800 X W1310 X D500 mm

LC-22-4 Tier H1800 X W1310 X D500 mm

LC- 05-1 Tier H1900 X W450 X D500 mm

LC- 06-Z locker H1900 X W450 X D500 mm

LC- 07-10 Tier H1900 X W450 X D500 mm

LC- 08-5 Tier H1900 X W450 X D500 mm

LC- 09-Z locker H1900 X W450 X D500 mm

LC- 10-1 Tier H1900 X W450 X D500 mm

LC- 11-2 Tier H1900 X W450 X D500 mm

LC- 12-2 Tier H1900 X W450 X D500 mm

LC- 13-4 Tier H1900 X W450 X D500 mm