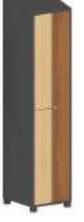

## SLIM CABINET SERIES

SC- 05

PC- 01 H1900 X W900 X D450 mm

PC- 02 H1200 X W900 X D450 mm

PC- 03 H1900 X W900 X D450 mm

PC- 04 H2165 X W950 X D490 mm

PC- 05 H3000 X W900 X D450 mm

PC- 06 H3000 X W900 X D450 mm