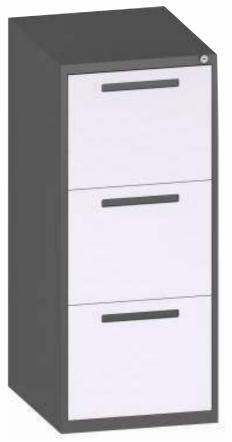

#### FILING CABINET SERIES

FC- 01-3D H1025 X W460 X D620mm

FC- 01-2D H725 X W460 X D620mm