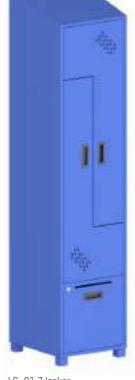

## LOCKER SERIES

LC-21-2 Tier H1800 X W1310 X D500 mm

LC-20-1 Tier H1800 X W1310 X D500 mm

LC- 01-Z locker H1900 X W450 X D500 mm

LC- 02 H1900 X W450 X D500 mm

LC- 03-2 Tier H1900 X W450 X D500 mm

LC- 04-3 Tier H1900 X W450 X D500 mm

LC-22-3 Tier H1800 X W1310 X D500 mm

LC-22-4 Tier H1800 X W1310 X D500 mm

LC-22-4 Tier H1800 X W1310 X D500 mm

LC- 05-1 Tier H1900 X W450 X D500 mm

LC- 06-Z locker H1900 X W450 X D500 mm

LC- 07-10 Tier H1900 X W450 X D500 mm