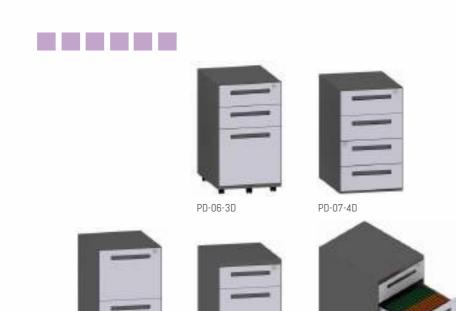

FC- 07 H750 X W1050 X D450 mm

FC- 08 H750 X W900 X D450 mm

PD-05-3D

PD-15-2D

PD-08-2D

PD-22-2D

PD-20-3D

PD-10-3D