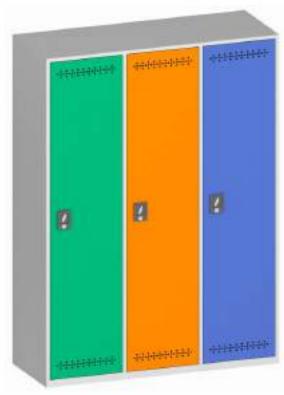

## LOCKER SERIES

LC-21-2 Tier H1800 X W1310 X D500 mm

LC-20-1 Tier H1800 X W1310 X D500 mm

LC- 01-Z locker H1900 X W450 X D500 mm

LC- 02 H1900 X W450 X D500 mm

LC- 03-2 Tier H1900 X W450 X D500 mm

LC- 04-3 Tier H1900 X W450 X D500 mm

LC-22-3 Tier H1800 X W1310 X D500 mm

LC-22-4 Tier H1800 X W1310 X D500 mm

LC-22-4 Tier H1800 X W1310 X D500 mm

LC- 05-1 Tier H1900 X W450 X D500 mm

LC- 06-Z locker H1900 X W450 X D500 mm

LC- 07-10 Tier H1900 X W450 X D500 mm

LC- 08-5 Tier H1900 X W450 X D500 mm

LC- 09-Z locker H1900 X W450 X D500 mm

LC- 10-1 Tier H1900 X W450 X D500 mm

LC- 11-2 Tier H1900 X W450 X D500 mm

LC- 12-2 Tier H1900 X W450 X D500 mm

LC- 13-4 Tier H1900 X W450 X D500 mm