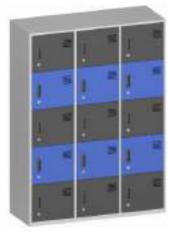

## LOCKER SERIES

LC-21-2 Tier H1800 X W1310 X D500 mm

LC-20-1 Tier H1800 X W1310 X D500 mm

LC- 01-Z locker H1900 X W450 X D500 mm

LC- 02 H1900 X W450 X D500 mm

LC- 03-2 Tier H1900 X W450 X D500 mm

LC- 04-3 Tier H1900 X W450 X D500 mm

LC-22-3 Tier H1800 X W1310 X D500 mm

LC-22-4 Tier H1800 X W1310 X D500 mm

LC-22-4 Tier H1800 X W1310 X D500 mm

LC- 05-1 Tier H1900 X W450 X D500 mm

LC- 06-Z locker H1900 X W450 X D500 mm

LC- 07-10 Tier H1900 X W450 X D500 mm

LC- 08-5 Tier H1900 X W450 X D500 mm

LC- 09-Z locker H1900 X W450 X D500 mm

LC- 10-1 Tier H1900 X W450 X D500 mm

LC- 11-2 Tier H1900 X W450 X D500 mm

LC- 12-2 Tier H1900 X W450 X D500 mm

LC- 13-4 Tier H1900 X W450 X D500 mm

LC- 14-Z locker H1900 X W450 X D500 mm

LC- 15-Z locker H1900 X W450 X D500 mm

LC- 16 H1900 X W450 X D500 mm

LC- 17 H1900 X W450 X D500 mm

LC- 18 H1900 X W450 X D500 mm