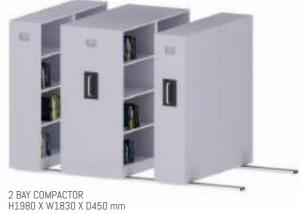

mm FC- 06 H1200 X W900 X D400mm







FC- 03-3D H1025 X W460 X D620mm



FC- 03-2D H725 X W460 X D620mm



FC- 03-2D



FC- 07 H750 X W1050 X D450 mm



FC- 08 H750 X W900 X D450 mm



PD-05-3D



PD-15-2D







PD-08-2D







PD-22-2D





PD-20-3D



PD-10-3D



PD-11-3D-Cushion







## SLIM CABINET SERIES















SC- 05























PC- 01 H1900 X W900 X D450 mm



PC- 02 H1200 X W900 X D450 mm



PC- 03 H1900 X W900 X D450 mm



PC- 04 H2165 X W950 X D490 mm



PC- 05 H3000 X W900 X D450 mm



PC- 06 H3000 X W900 X D450 mm

# EDUCATIONAL FURNITURE SERIES



DUAL LIBRARY RACK







DUAL ADD ON BOOK RACK



SINGLE LIBRARY RACK



ADD ON BOOK RACK





PIGEON HOLE STORAGES



GROCERIES & MAGAZINE RACK



BOOK RACK



MAGAZINE RACK WITH STORAGE



MAGAZINE RACK

























Slotted Angle rack 2- Tier



Slotted Angle rack



Slotted Angle rack 6- Tier



Book rack with side panels



Book rack with side panels



Book rack with side panels



Book Rack



Book Rack



Slotted Angle rack with side panels 2- Tier



Slotted Angle rack with side panels 4- Tier



Slotted Angle rack with side panels 6- Tier



Slotted Angle rack 5- Tier



Slotted Angle rack 5- Tier



Magazine Rack

## LOCKER SERIES



























LC-21-2 Tier H1800 X W1310 X D500 mm



LC-20-1 Tier H1800 X W1310 X D500 mm



LC- 01-Z locker H1900 X W450 X D500 mm



LC- 02 H1900 X W450 X D500 mm



LC- 03-2 Tier H1900 X W450 X D500 mm



LC- 04-3 Tier H1900 X W450 X D500 mm



LC-22-3 Tier H1800 X W1310 X D500 mm



LC-22-4 Tier H1800 X W1310 X D500 mm



LC-22-4