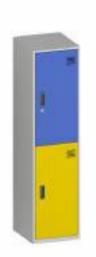

## LOCKER SERIES

LC-21-2 Tier H1800 X W1310 X D500 mm

LC-20-1 Tier H1800 X W1310 X D500 mm

LC- 01-Z locker H1900 X W450 X D500 mm

LC- 02 H1900 X W450 X D500 mm

LC- 03-2 Tier H1900 X W450 X D500 mm

LC- 04-3 Tier H1900 X W450 X D500 mm

LC-22-3 Tier H1800 X W1310 X D500 mm

LC-22-4 Tier H1800 X W1310 X D500 mm

LC-22-4 Tier H1800 X W1310 X D500 mm

LC- 05-1 Tier H1900 X W450 X D500 mm

LC- 06-Z locker H1900 X W450 X D500 mm

LC- 07-10 Tier H1900 X W450 X D500 mm