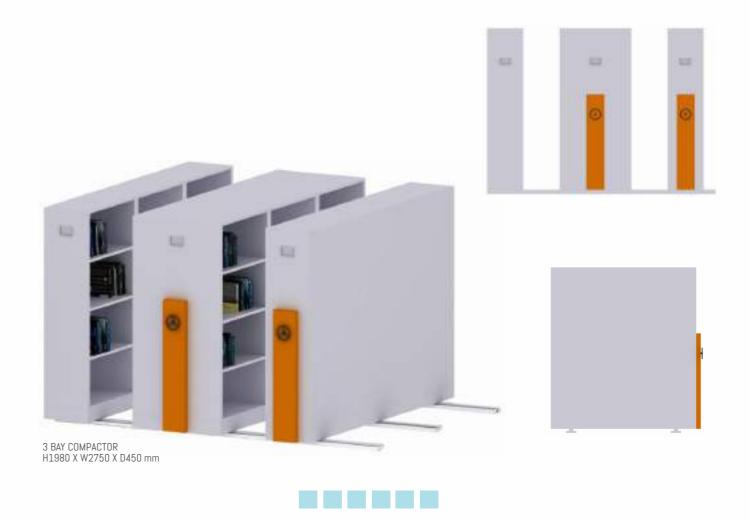

C- 06 H1200 X W900 X D400mm







FC- 03-3D H1025 X W460 X D620mm



FC- 03-2D H725 X W460 X D620mm



FC- 03-2D



FC- 07 H750 X W1050 X D450 mm



FC- 08 H750 X W900 X D450 mm



PD-05-3D



PD-15-2D







PD-08-2D







PD-22-2D





PD-20-3D



PD-10-3D



PD-11-3D-Cushion







## SLIM CABINET SERIES















SC- 05























PC- 01 H1900 X W900 X D450 mm



PC- 02 H1200 X W900 X D450 mm



PC- 03 H1900 X W900 X D450 mm



PC- 04 H2165 X W950 X D490 mm



PC- 05 H3000 X W900 X D450 mm



PC- 06 H3000 X W900 X D450 mm

# EDUCATIONAL FURNITURE SERIES



DUAL LIBRARY RACK







DUAL ADD ON BOOK RACK



SINGLE LIBRARY RACK



ADD ON BOOK RACK





PIGEON HOLE STORAGES



GROCERIES & MAGAZINE RACK



BOOK RACK



MAGAZINE RACK WITH STORAGE



MAGAZINE RACK

























Slotted Angle rack 2- Tier



Slotted Angle rack



Slotted Angle rack 6- Tier



Book rack with side panels



Book rack with side panels



Book rack with side panels



Book Rack



Book Rack



Slotted Angle rack with side panels 2- Tier



Slotted Angle rack with side panels 4- Tier



Slotted Angle rack with side panels 6- Tier



Slotted Angle rack 5- Tier



Slotted Angle rack 5- Tier



Magazine Rack

## LOCKER SERIES



























LC-21-2 Tier H1800 X W1310 X D500 mm



LC-20-1 Tier H1800 X W1310 X D500 mm



LC- 01-Z locker H1900 X W450 X D500 mm



LC- 02 H1900 X W450 X D500 mm



LC- 03-2 Tier H1900 X W450 X D500 mm



LC- 04-3 Tier H1900 X W450 X D500 mm



LC-22-3 Tier H1800 X W1310 X D500 mm



LC-22-4 Tier H1800 X W1310 X D500 mm



LC-22-4 Tie