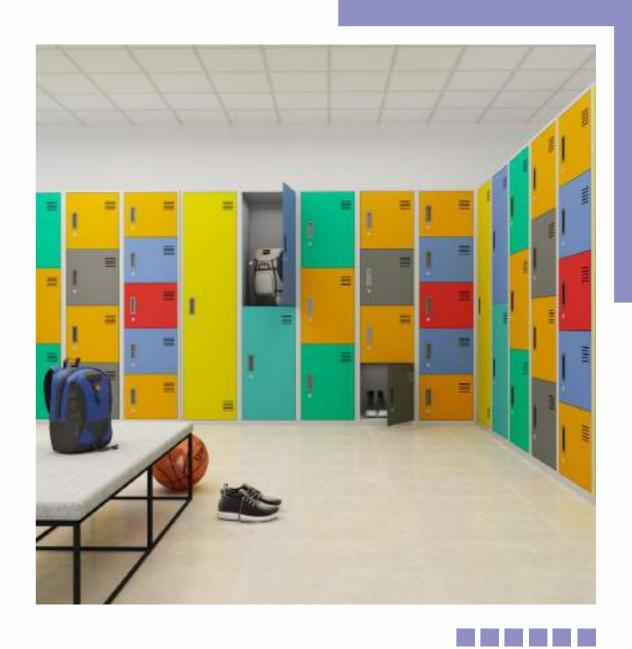

## LOCKER SERIES

LC-21-2 Tier H1800 X W1310 X D500 mm

LC-20-1 Tier H1800 X W1310 X D500 mm

LC- 01-Z locker H1900 X W450 X D500 mm

LC- 02 H1900 X W450 X D500 mm

LC- 03-2 Tier H1900 X W450 X D500 mm

LC- 04-3 Tier H1900 X W450 X D500 mm