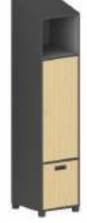

## SLIM CABINET SERIES

SC- 05

PC- 01 H1900 X W900 X D450 mm

PC- 02 H1200 X W900 X D450 mm

PC- 03 H1900 X W900 X D450 mm

PC- 04 H2165 X W950 X D490 mm

PC- 05 H3000 X W900 X D450 mm

PC- 06 H3000 X W900 X D450 mm