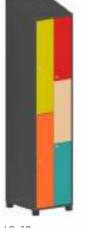

## SLIM CABINET SERIES

SC- 05

PC- 01 H1900 X W900 X D450 mm

PC- 02 H1200 X W900 X D450 mm

PC- 03 H1900 X W900 X D450 mm

PC- 04 H2165 X W950 X D490 mm

PC- 05 H3000 X W900 X D450 mm

PC- 06 H3000 X W900 X D450 mm