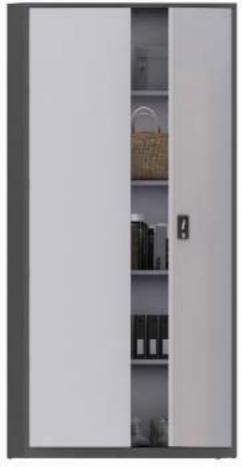

# FILING CABINET SERIES

FC- 04-4D

FC- 04-3D

FC- 04-2D

FC- 05 H900 X W900 X D400mm FC- 06 H1200 X W900 X D400mm

FC- 03-3D H1025 X W460 X D620mm

FC- 03-2D H725 X W460 X D620mm

FC- 03-2D

## SLIM CABINET SERIES

SC- 05

PC- 01 H1900 X W900 X D450 mm

PC- 02 H1200 X W900 X D450 mm

PC- 03 H1900 X W900 X D450 mm

PC- 04 H2165 X W950 X D490 mm

PC- 05 H3000 X W900 X D450 mm

PC- 06 H3000 X W900 X D450 mm