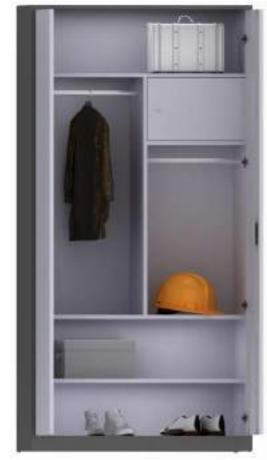

## SLIM CABINET SERIES

SC- 05

PC- 01 H1900 X W900 X D450 mm

PC- 02 H1200 X W900 X D450 mm

PC- 03 H1900 X W900 X D450 mm

PC- 04 H2165 X W950 X D490 mm

PC- 05 H3000 X W900 X D450 mm

PC- 06 H3000 X W900 X D450 mm