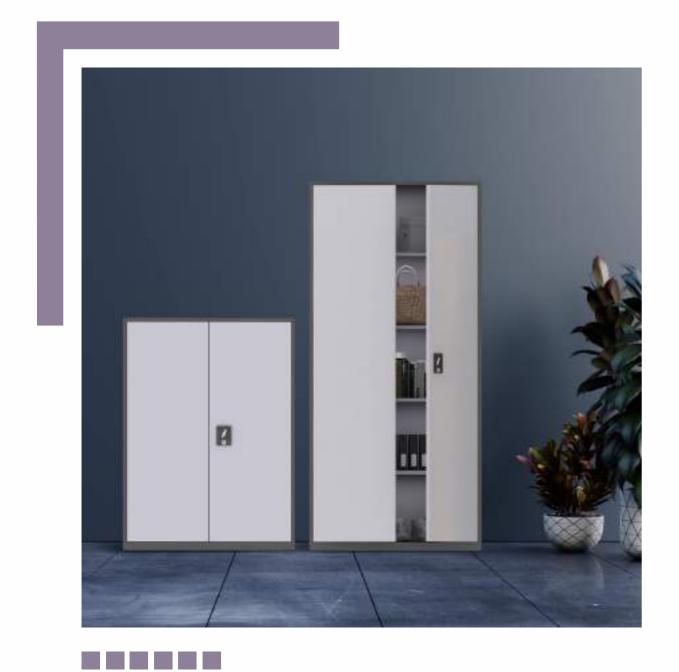

# FILING CABINET SERIES

FC- 04-4D

FC- 04-3D

FC- 04-2D

FC- 05 H900 X W900 X D400mm FC- 06 H1200 X W900 X D400mm

FC- 03-3D H1025 X W460 X D620mm

FC- 03-2D H725 X W460 X D620mm

FC- 03-2D

## SLIM CABINET SERIES

SC- 05

PC- 01 H1900 X W900 X D450 mm

PC- 02 H1200 X W900 X D450 mm

PC- 03 H1900 X W900 X D450 mm

PC- 04 H2165 X W950 X D490 mm

PC- 05 H3000 X W900 X D450 mm

PC- 06 H3000 X W900 X D450 mm