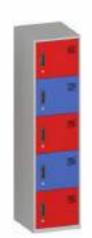

LC- 08-5 Tier H1900 X W450 X D500 mm

LC- 09-Z locker H1900 X W450 X D500 mm

LC- 10-1 Tier H1900 X W450 X D500 mm

LC- 11-2 Tier H1900 X W450 X D500 mm

LC- 12-2 Tier H1900 X W450 X D500 mm

LC- 13-4 Tier H1900 X W450 X D500 mm