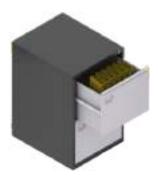

#### FILING CABINET SERIES

FC- 01-3D H1025 X W460 X D620mm

FC- 01-2D H725 X W460 X D620mm